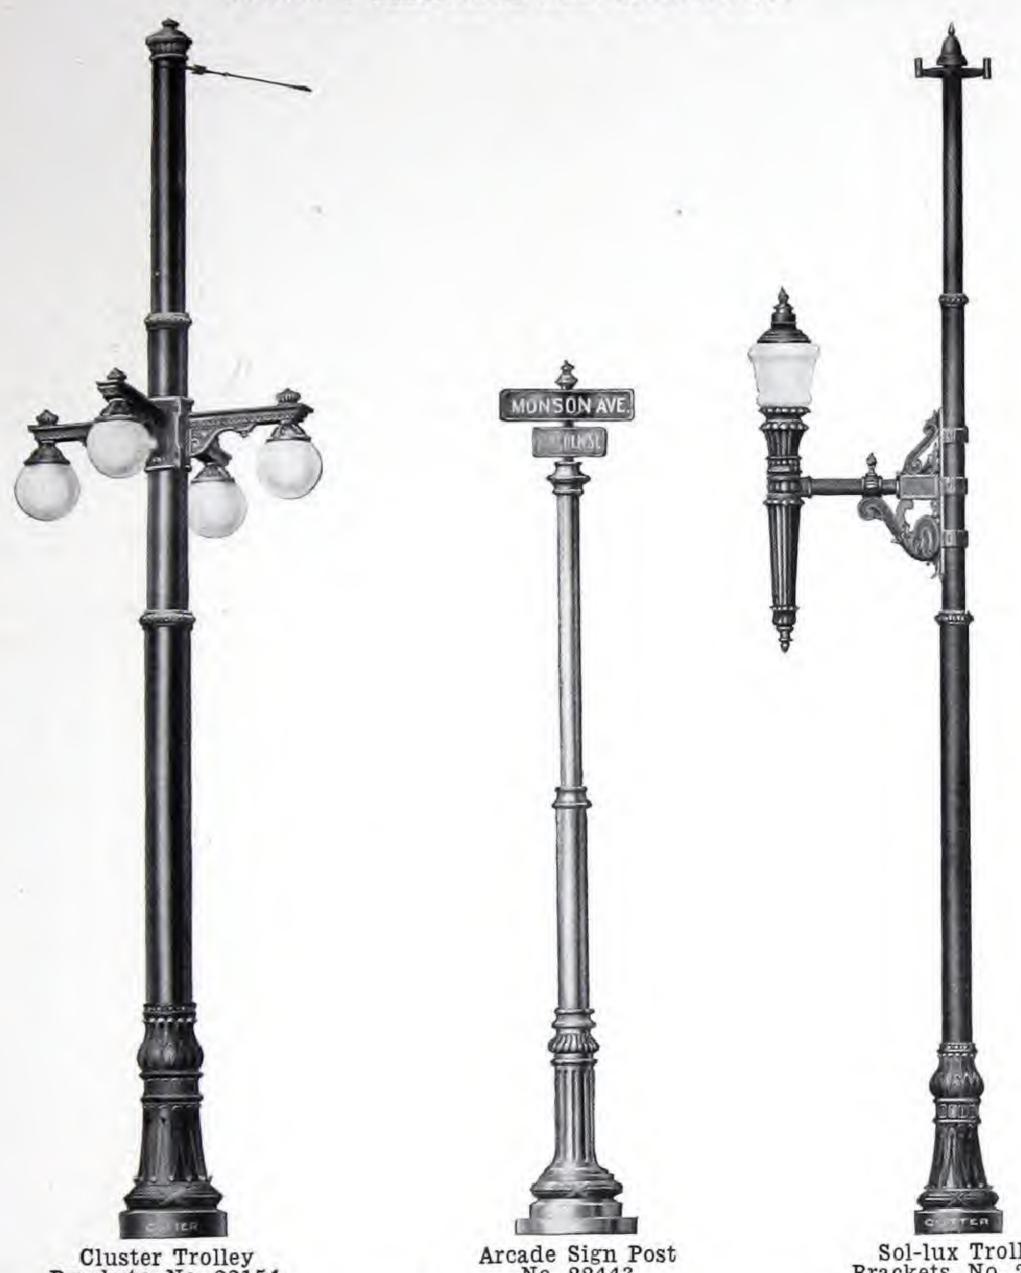

CUTTER BRACKETS Reflectors with suspension parts are listed in this catalogue as streethood bodies. Interchangeable parts make it easy to convert from one style to another. Brackets for supporting the streethood bodies are listed separately. These are made in plain and ornamental types and of such a variety of designs that it is possible to select a complete fixture to meet any requirement for efficient and artistic lighting.